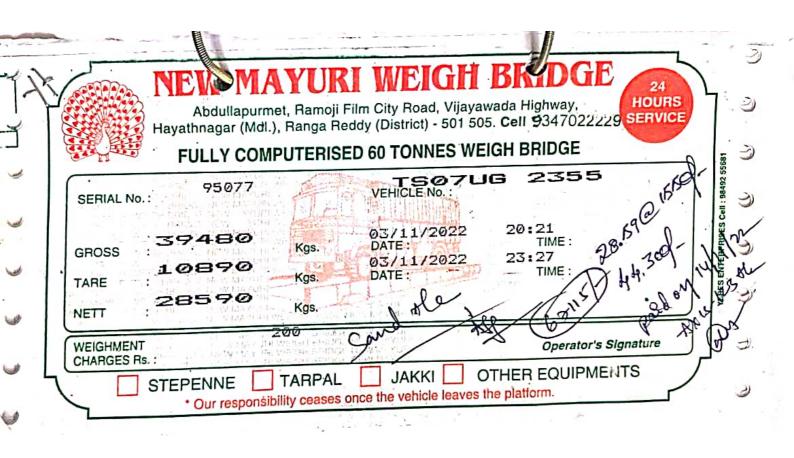

:<br>VEHIC<br>BILL<br>SHIP | T/IGS<br>ILS:<br>BRANCH<br>923020<br>UTIBO<br>LE NU<br>TO-2, | Y EX-YARD/GO<br>T 18%<br>OO67128<br>OO00008<br>JMBER-        | EXTRA<br>3332                                | ioti<br>un<br>2000                |
| 000                                                                                   | 30 40                                                        | 1922                                                         | -/                                           | > rtc                             |

AP 20 Pc 1922

· Chusu... SALES SALES jė Date Time: 17-11-2023 / Date Time: 17-11-2023 :AP26T80985 Vehicle Vehicle :AP26TB0985 : ASVR Party : ASVR Party Material :SAND Material :SAND : 26120 Gross 7840 Tare : 18280 @ Nett Operator Receiver Operator Receiver

3



Sales Receipt DC No: 21859 Party : CASH Material: MSAND 19020 Date: 17-02-2024 7850 Tare Date: 28-11-2023 Nett 11170 11.11@ 650

Delivery Challan

Vehicle : AP26TB0985 Destination : OUT

Time:15:15

Time:22:2:

Note: This Transit Pass Is valid upto 17/02/2024 07:46 PM

The Transit Pass is valid only on the Printed Secured Stationery with Hologram embedded.

Signature of MDL

anteanta co

DVERRIJET D**E**FTELAKCARA COVERRIJEK, CET Signature of Driver

erior sol

about:blank



Cell: 9652406588 SANDEEP S.S. Intendor SS GLASS & PROFILE Spl. In: Tuffen Glass, Spider Patch, Fitting, Partitions, Showers, Cubicles, Profile Doors, SS Railing. DILSUKHNAGAR, HYDERABAD. 130 Date : 22 2 24 No. Avan this Ingitue of Engineering M/s SI. Rate Qty. **PARTICULARS** No. 49 600/29,400 304 SJ Railing Dipk. 0